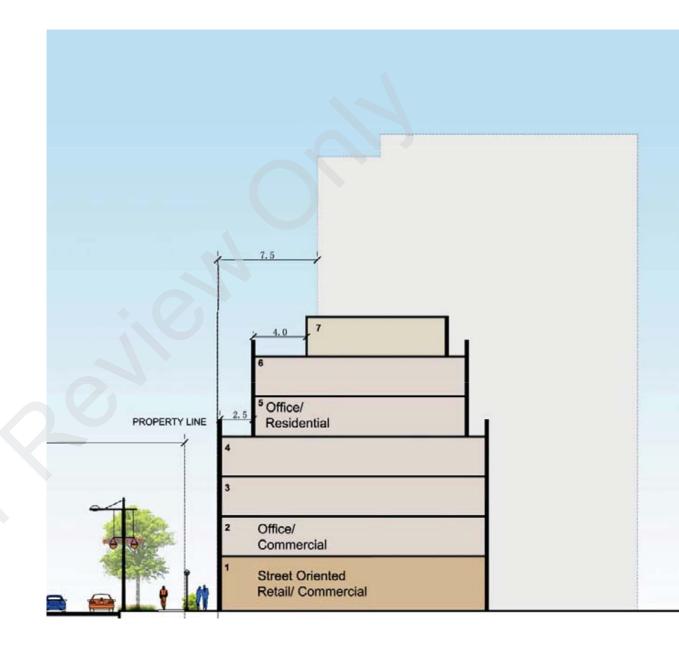

## 8. Street Wall Guidelines

- Street oriented commercial/retail at grade
- Minimum street wall height: 4 storey
- Maximum street wall height: 6 storey
- 2.5m setback from the property line
- 2.5m step back on the 4 storey
- 4.0m step back of the penthouse

#### **Steeles Avenue West**

DRAF

YOUNG + WRIGHT /IBI GROUP ARCHITECTS GHK INTERNATIONAL (CANADA) LTD. DILLON CONSULTING LTD.