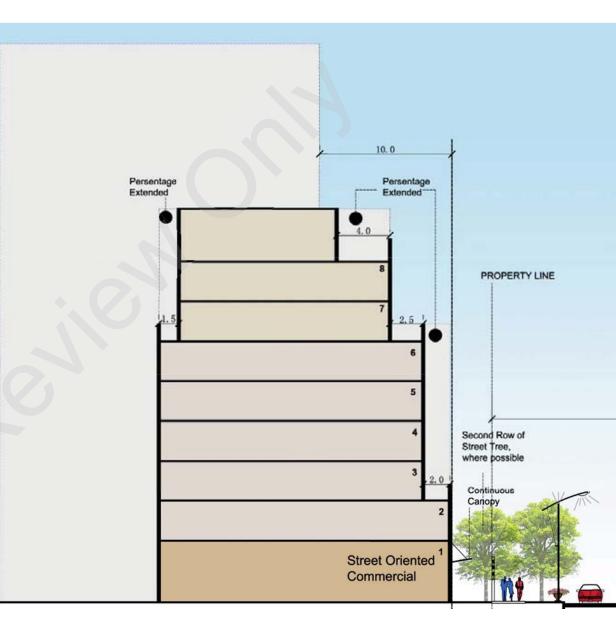

## 8. Street Wall Guidelines

- Street oriented commercial/retail at grade
- Minimum street wall height: 2 storey
- Maximum street wall height: 8 storey
- 3m setback from the property line
- 2.0m step back on the 2 storey
- 2.5m step back on the 6 storey
- 4.0m step back of the penthouse

Yonge Street – Option C

DRAI