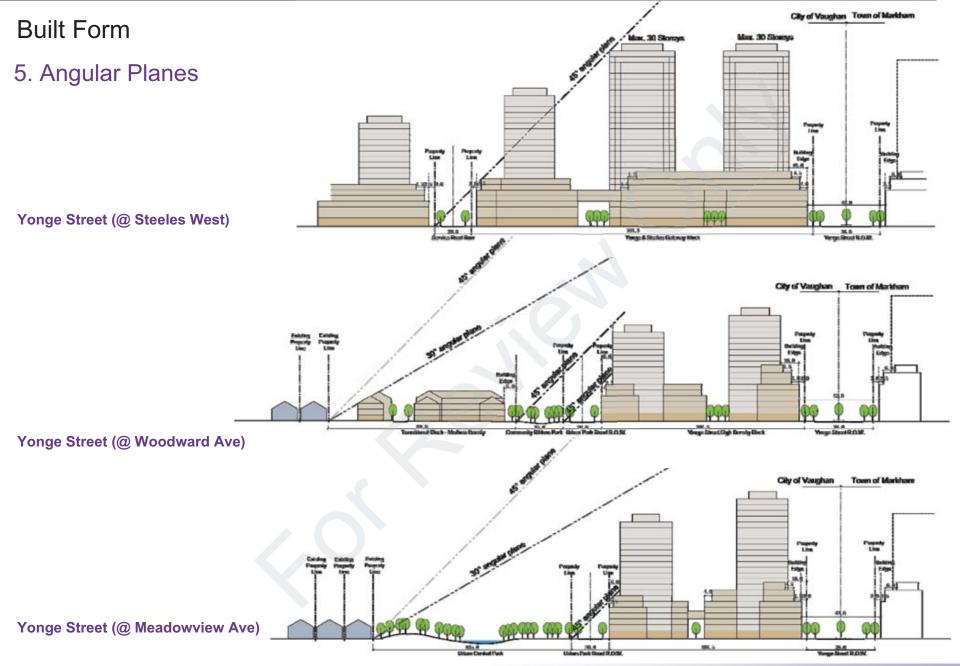

#### **Built Form**

4. Skylines / Street Elevations

#### Angular Plane @ Yonge North and Steeles

YOUNG + WRIGHT /IBI GROUP ARCHITECTS GHK INTERNATIONAL (CANADA) LTD. DILLON CONSULTING LTD.

March 30, 2009

DRAFT