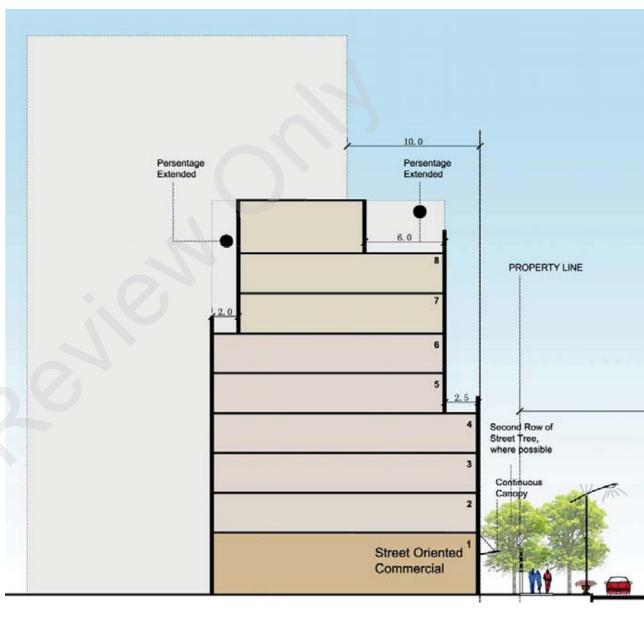

## 8. Street Wall Guidelines

- Street oriented commercial/retail at grade
- Minimum street wall height: 4 storey
- Maximum street wall height: 8 storey
- 3m setback from the property line
- 2.5m step back on the 4 storey
- 6.0 m step back of the penthouse

#### Yonge Street – Option B