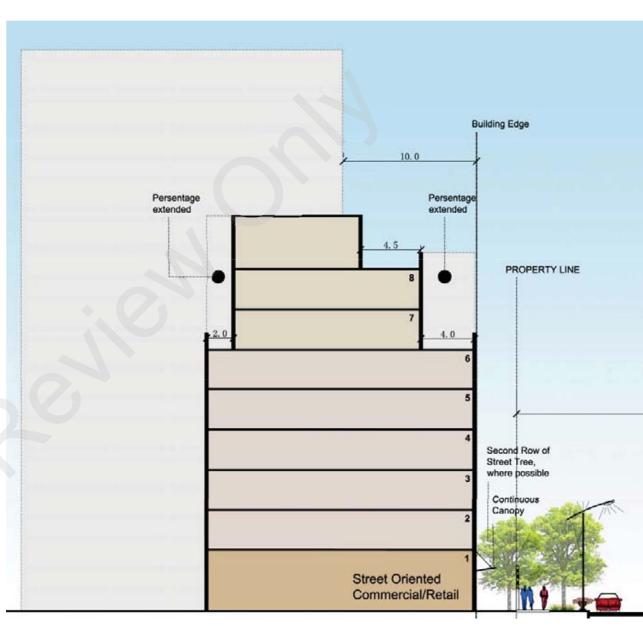

## 8. Street Wall Guidelines

- Street oriented commercial/retail at grade
- Minimum street wall height: 2 storey
- Maximum street wall height: 8 storey
- 3m setback from the property line
- 2.0m step back on the 2 storey
- 2.5m step back on the 6 storey
- 4.0m step back of the penthouse

Yonge Street – Option C

DRAI