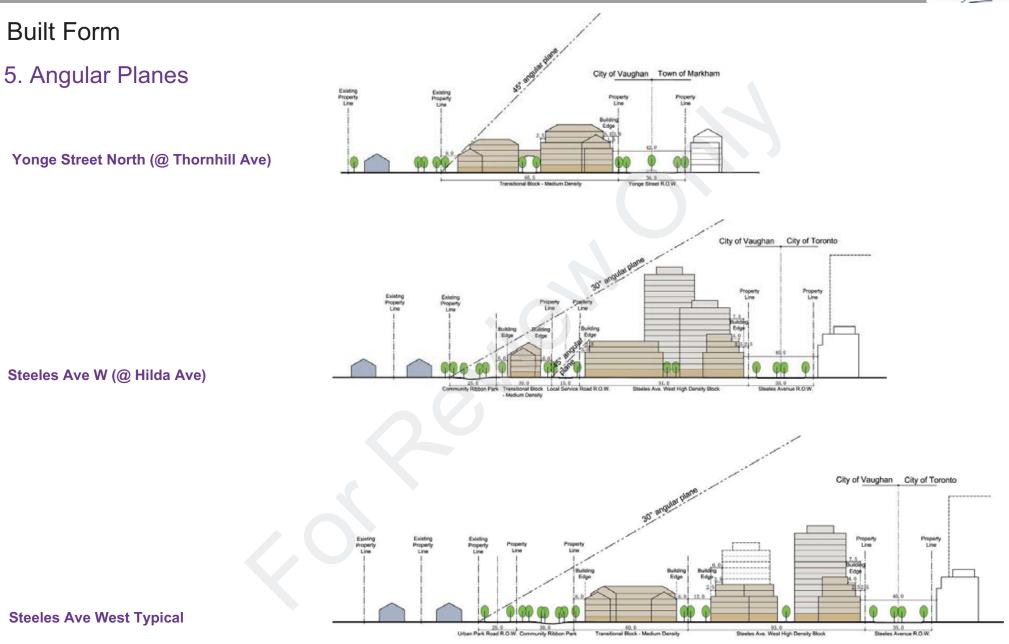

#### Angular Plane @ Yonge North and Steeles

YOUNG + WRIGHT /IBI GROUP ARCHITECTS GHK INTERNATIONAL (CANADA) LTD. DILLON CONSULTING LTD.

March 30, 2009

DRAFT