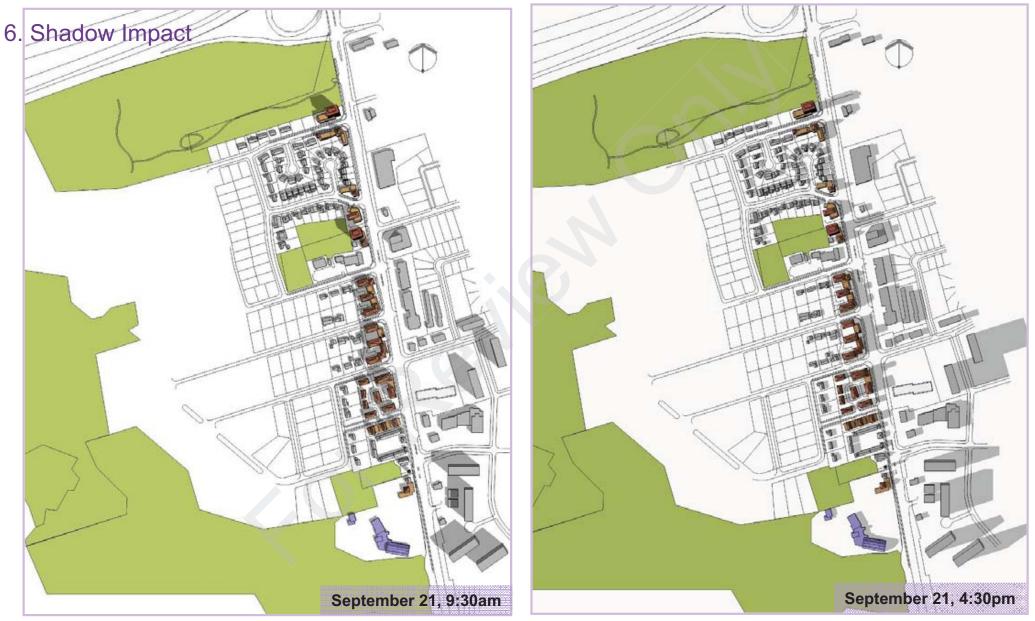

#### **Built Form**

Shadow Impact – South

36

#### **Built Form**

Shadow Impact – South

## **Built Form**

Shadow Impact – South

38