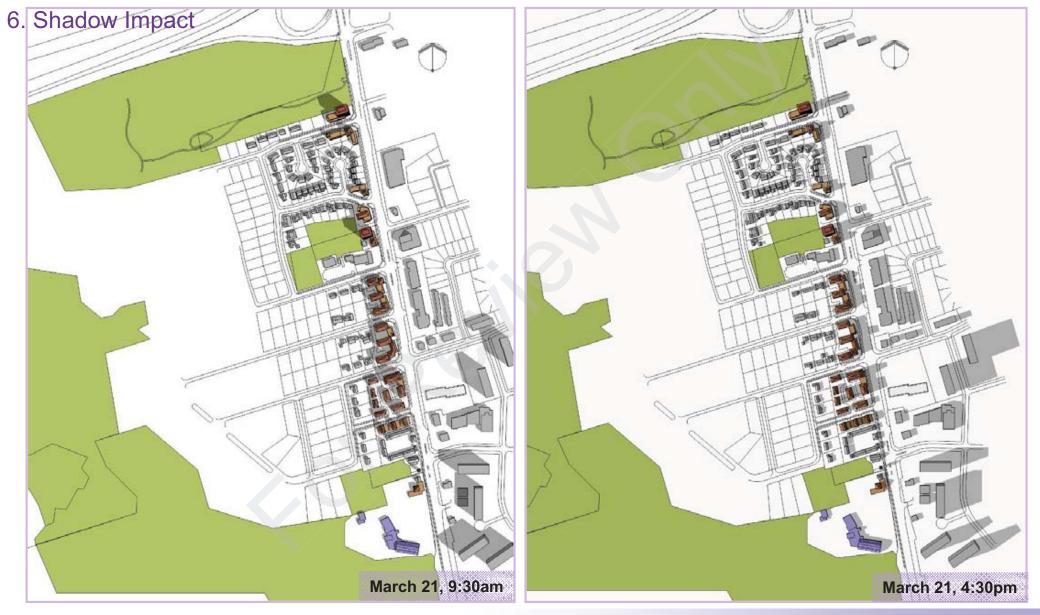

#### **Built Form**

Shadow Impact – South

36

#### **Built Form**

Shadow Impact – South

## **Built Form**

Shadow Impact – South

38