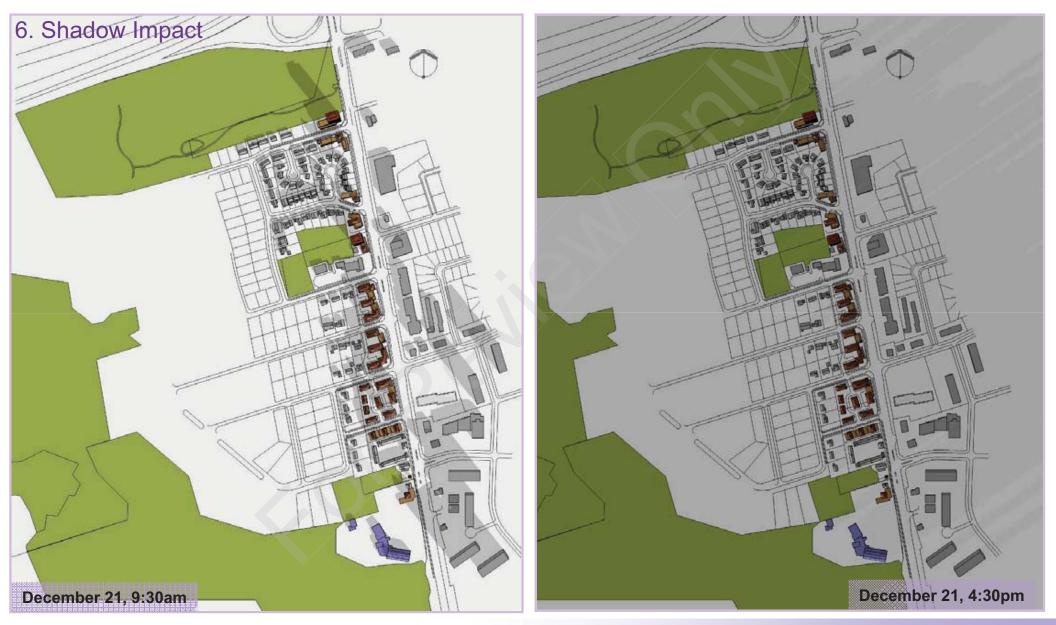

#### **Built Form**

Shadow Impact – South

36

#### **Built Form**

Shadow Impact – South

## **Built Form**

Shadow Impact – South

38