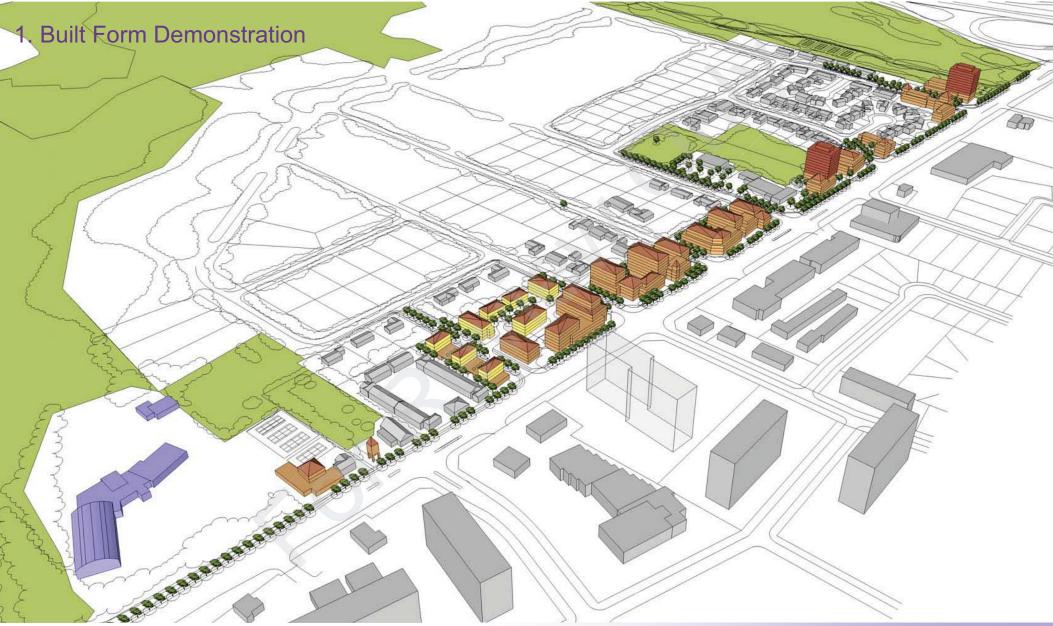

- Connectivity
- Street Wall
  - Height
  - Continuity
  - Top / Bottom Coordination
  - Porosity / Transparency
- Height & Scale
  - Relative Heights
  - Longitudinal Blocks
  - Vertical Blocks
  - Shadowing
- Transition
  - Stepping
  - Vertical Breaks
- Set backs
  - Horizontal / Vertical
  - Angular Plans
  - Shadowing
- Parking & Access
  - Parking Strategies and Modes
    - Screening
  - Street Access / Building Access