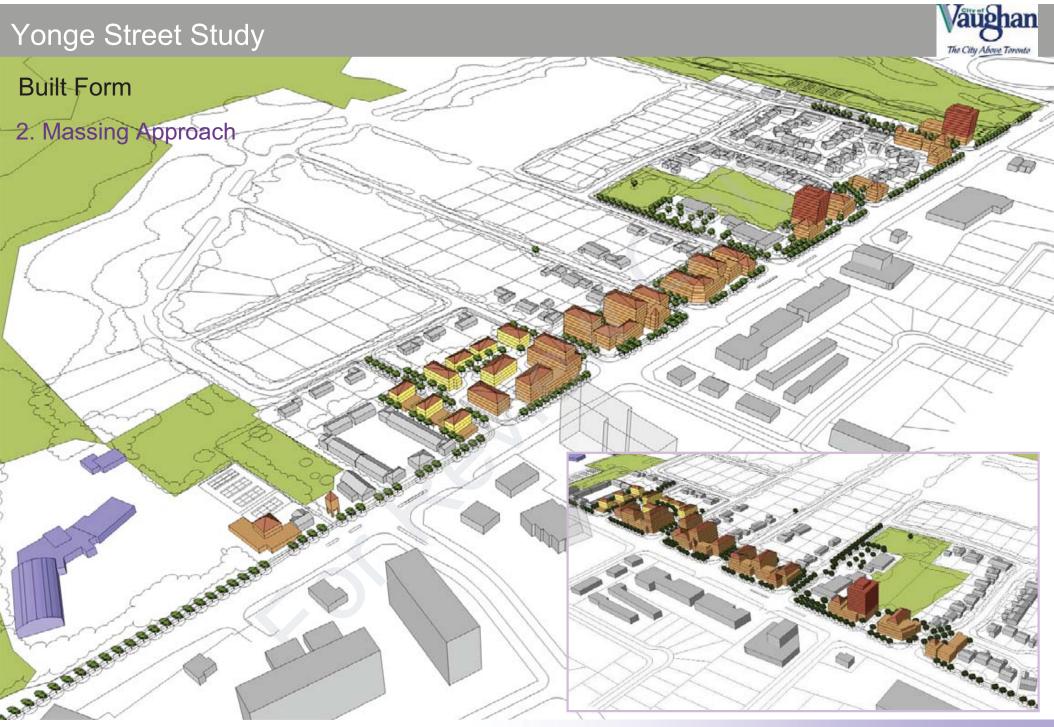

## **Built Form**

- 3. Density Implications
- Overall Density Target is 2.5 F.S.I.
- Create Density Transition, with higher density towards Yonge Street and Steeles Ave. and lower density towards
  existing residential neighbourhood

#### YOUNG + WRIGHT /IBI GROUP ARCHITECTS GHK INTERNATIONAL (CANADA) LTD. DILLON CONSULTING LTD.

**Density Implications** 