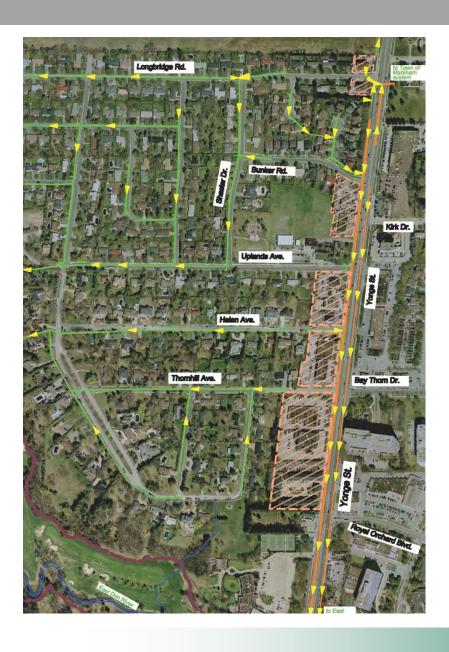

# Water - North

## **Existing**

- •North part-pressure District-6
- Ample water supply
- •Good distribution system

## **Proposed**

•(None)

## Legend

Existing 150mmØ watermain

Existing 200mmØ watermain

Existing 300mmØ watermain

Potential re-development properties