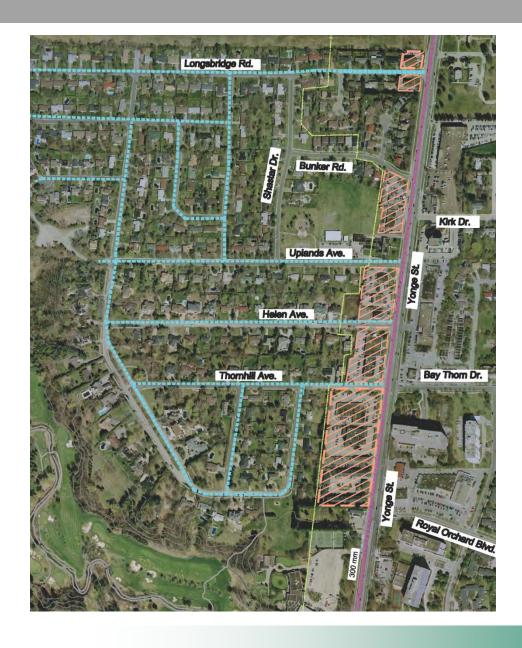

# Wastewater - North

## **Existing**

- •Adequate York-Durham trunk capacity
- •Adequate local capacity

## **Proposed**

•(None)

# Proposed sanitary sewer City sanitary sewer Region of York sanitary trunk sewer Sewer discharge Potential Re-development properties