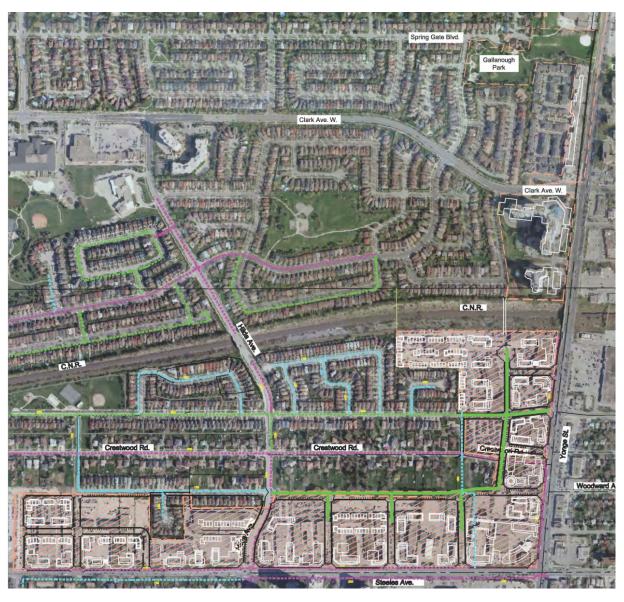

# Wastewater - South

## **Existing**

- •Adequate York-Durham trunk capacity
- •Borderline local capacity

## **Proposed**

- •New parallel sewer or upgraded sewer may be needed on Hilda Avenue
- •New collector sewer on future east-west road needed
- New local road sewers

#### Legend

Proposed sanitary sewer

City sanitary sewer

Region of York sanitary trunk sewer

Sewer discharge

Potential Re-development properties