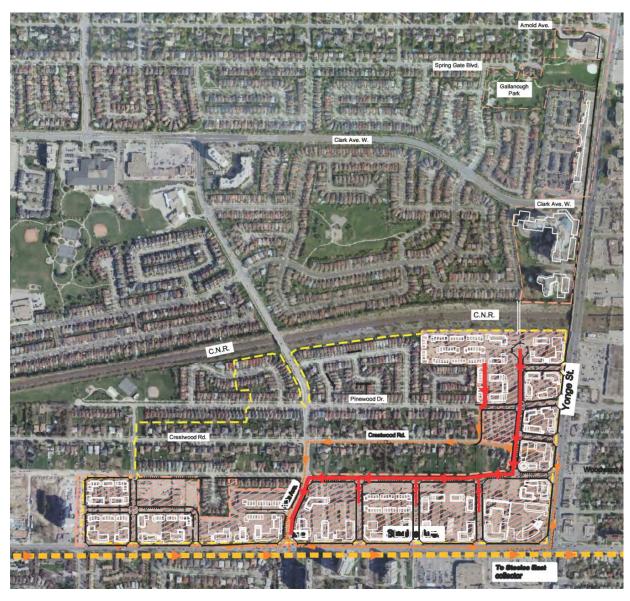

# Stormwater Management - South

## **Existing**

- •No known problems
- High sewer capacity
- •Little or no Storm Water Management (SWM)

## **Proposed**

- •SWM as per current Toronto and Region Conservation Authority requirements for all new development (on site)
  - •Reduced run off volumes
  - Water quality improvements
- •New sewers on Future Roads
- •SWM for Future Roads

#### Legend

Future Storm Sewer

York Region Storm Sewer

City Storm Sewer

Potential Re-development properties

YOUNG + WRIGHT /IBI GROUP ARCHITECTS GHK INTERNATIONAL (CANADA) LTD. DILLON CONSULTING LTD.