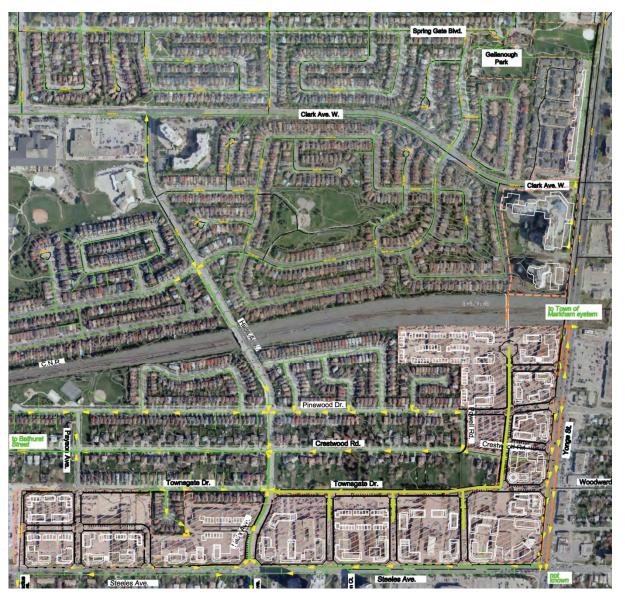

# Water - South

## **Existing**

- •South part-Pressure District-5
- Ample water supply
- •Good existing distribution system

# **Proposed**

•New watermain on all future roads

#### Legend

DILLON CONSULTING LTD.

Proposed watermain 200mmØ

Existing 150mmØ watermain

Existing 200mmØ watermain

Existing 300mmØ watermain

Potential re-development properties