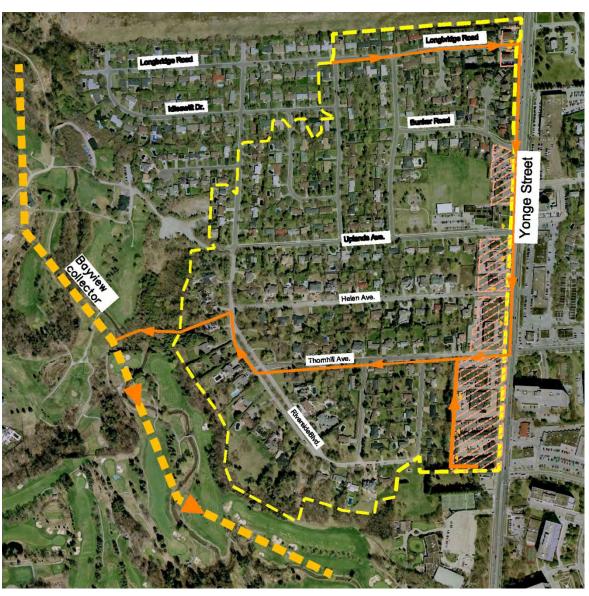

# Stormwater Management

# - North

## **Existing**

- •No known problems
- High sewer capacity
- •Little or no Storm Water Management (SWM)

## **Proposed**

- •SWM as per current Toronto and Region Conservation Authority requirements for all new development (on site)
  - •Reduced run off volumes
  - Water quality improvements

#### Legend

Future Storm Sewer

York Region Storm Sewer

City Storm Sewer

Potential Re-development properties

YOUNG + WRIGHT /IBI GROUP ARCHITECTS GHK INTERNATIONAL (CANADA) LTD. DILLON CONSULTING LTD.