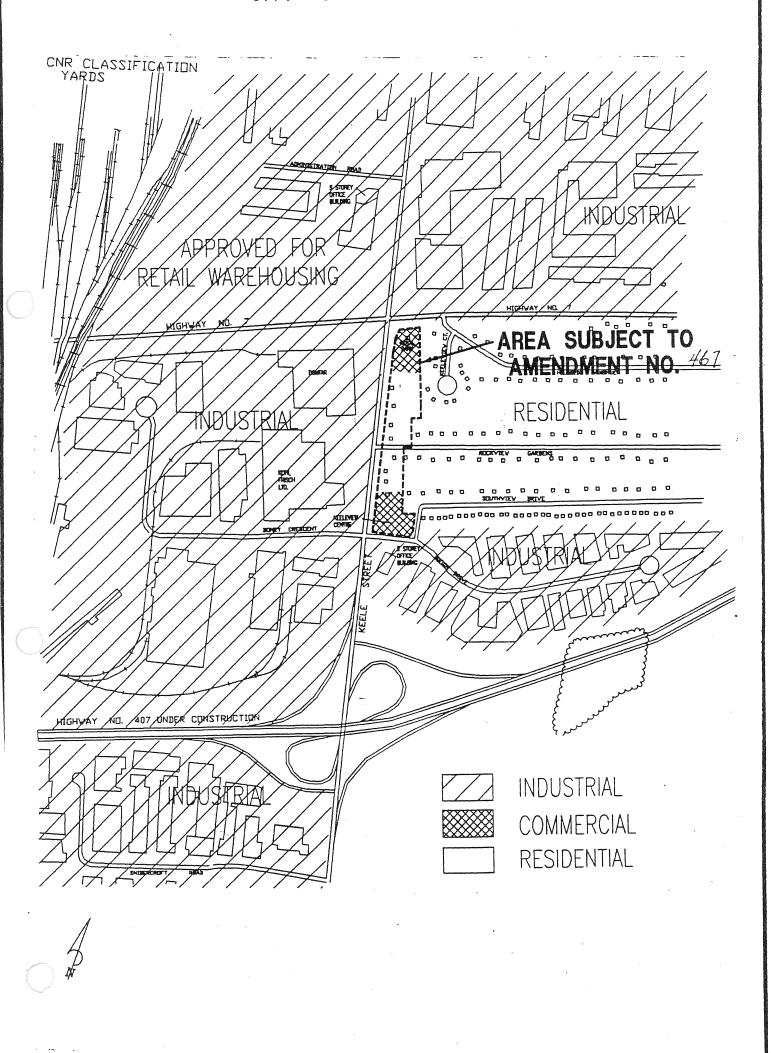

#### I <u>PURPOSE</u>

The purpose of this amendment is twofold. The first is to amend Official Plan Amendment Number 4, as amended, by redesignating the lands shown as "Area Subject to Amendment No. 467" on Schedule "1" attached hereto, hereinafter referred to as the "Subject Lands" from "Residential Area" to "Commercial Area" to permit a range of commercial uses; and the second purpose is to provide design policies to guide the development and redevelopment of lands within the amendment area.

# II LOCATION

The Subject Lands are located on the east side of Keele Street south of Highway Number 7 and are described as Lots 25 and 26 and part of Lots 43 and 44 in Registered Plan 2468, in Lot 5 Concession 3, in the City of Vaughan.

# III <u>BASIS</u>

The amendment to the Official Plan is based upon the following:

- 1. The subject lands form the westerly edge of a stable residential community which, through evolution has been surrounded by non-residential, mainly industrial uses. The residential subdivision features single family dwellings on large lots which were developed mainly in the 1950's. The community is well maintained and there has been some residential infill over the years. However, the area adjacent to Keele Street has exhibited some of the characteristics of an area undergoing pressure for change. These include the submission of development applications proposing alternative uses and the deterioration of some of the properties, mainly the lots featuring smaller and older single family dwellings which are no longer compatible with the non-residential character of Keele Street.
- 2. Keele Street is a Regional arterial road which is currently carrying high traffic volumes. This section of Keele Street will function as a major link between Highway No. 7 and Highway No. 407. Highway No. 407 is a high volume controlled access provincial highway which is planned to open in 1996 with a full interchange at Keele Street, immediately to the south of the subject lands. With the opening of Highway 407 traffic volumes on this section of Keele Street are projected to increase. The increases in traffic will result in additional undesirable impacts (ie. noise, fumes, congestion) on any sensitive (ie. residential) uses fronting onto Keele Street.
- 3. The existing residences fronting on Keele Street are located closer to the industrial uses than is recommended by the Comprehensive Provincial Policy Statement Implementation Guidelines, issued by the Ministry of the Environment and Energy. This indicates a potential for incompatibility between these two uses. The industrial nature of the uses along the Keele Street corridor will continue to be an incompatible environment for the existing low density residential uses.

- In recognition of the existing and evolving development context, it will be important to introduce an appropriate transitional use between the low density residential area to the east of Keele Street and the industrial area to the west. Commercial uses have the potential to fulfill this function while serving the needs of both the local residential community and the employment population in the industrial area.
- 5. A commercial use is currently located at the north end of the amendment area in the form of a bank branch, at the southeast corner of Highway 7 and Keele Street. A commercial plaza has been approved and is under construction at the north east corner of Rockview Gardens and Keele Street which constitutes the southerly extent of the amendment area. Infilling of commercial uses between the existing developments would be compatible with the existing uses along this portion of the Keele Street frontage.
- 6. The subject lands are provided with a regional level of transit service with direct bus connections to the transit system in Brampton and Metropolitan Toronto, including bus service to subway stations on the Yonge and Spadina Subway Lines. The exposure and level of transit all serve to support commercial uses along Keele Street.
- 7. The redesignation of the subject lands from Residential to Commercial will assist in maintaining the low density residential community to the east by permitting the redevelopment of the older residential properties in the amendment area, some of which are in decline in anticipation of alternative uses. Replacing the declining residential uses will serve to upgrade the appearance of the Keele Street frontage and will mitigate the image of uncertainty which is fostered by miskept or underutilized properties. Further, the creation of a well defined, long term boundary between the residential community and the lots adjacent to Keele Street will provide stability by removing the uncertainty as to the extent to which redevelopment may encroach into the residential community. As commercial opportunities exist elsewhere in Vaughan's Employment Area, there is no need for such uses to penetrate beyond the first tier of lots adjacent to Keele Street. These lots have the potential to provide for small scale commercial development, at a physical scale consistent with the residential area to the east.
- 8. In order to maintain a scale of development consistent with the residential area, this amendment provides design guidelines which will ensure that development sustains a character compatible with residential uses in terms of building location and height, massing and conceptual design and landscaping. Functionally, the co-ordination of development shall be required to ensure that safe and convenient access is provided.
- 9. A landscaping buffer shall be provided between the commercial and adjacent residential uses. The landscaped buffer strip shall be approximately six (6) metres in width. The final size of the buffer strip shall be determined at the site plan stage subject to site design, parking, species selection, grading and fencing. Landscape treatment measures within this buffer area shall include but not be limited to private fencing, trees and shrubs, grading and other measures to screen views.