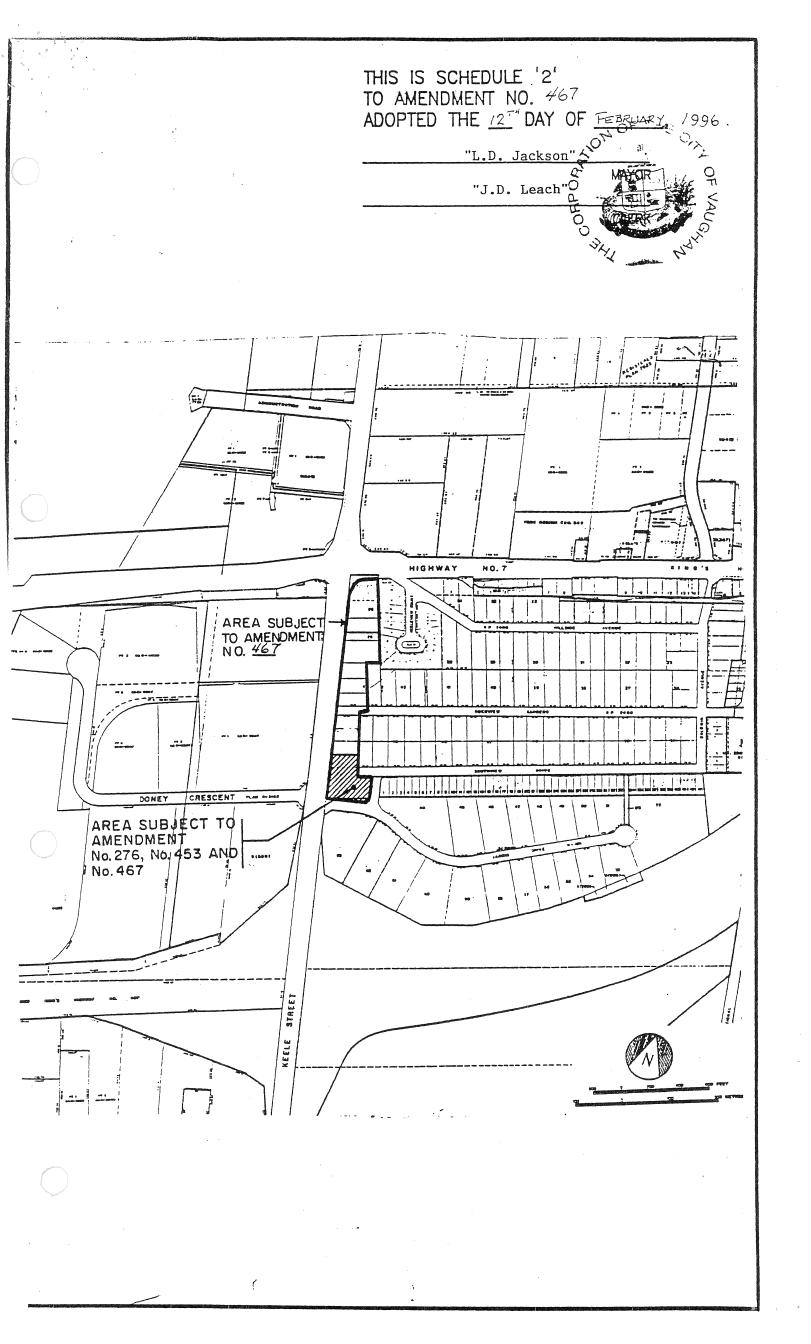

# II LOCATION

The Subject Lands are located on the east side of Keele Street south of Highway Number 7 and are described as Lots 25 and 26 and part of Lots 43 and 44 in Registered Plan 2468, in Lot 5 Concession 3, in the City of Vaughan.

#### IV DETAILS OF THE AMENDMENT AND POLICIES RELATIVE THERETO

Amendment No. 4 to the Official Plan of the Vaughan Planning Area is hereby amended by:

- a) Amending Schedule "A" Land Use, attached hereto as Schedule "1" by redesignating the lands shown on Schedule "2" as "Area Subject to Amendment Number 467", from "Residential Area" to "Commercial Area";
- b) Adding the following paragraph to Section 5 (2):