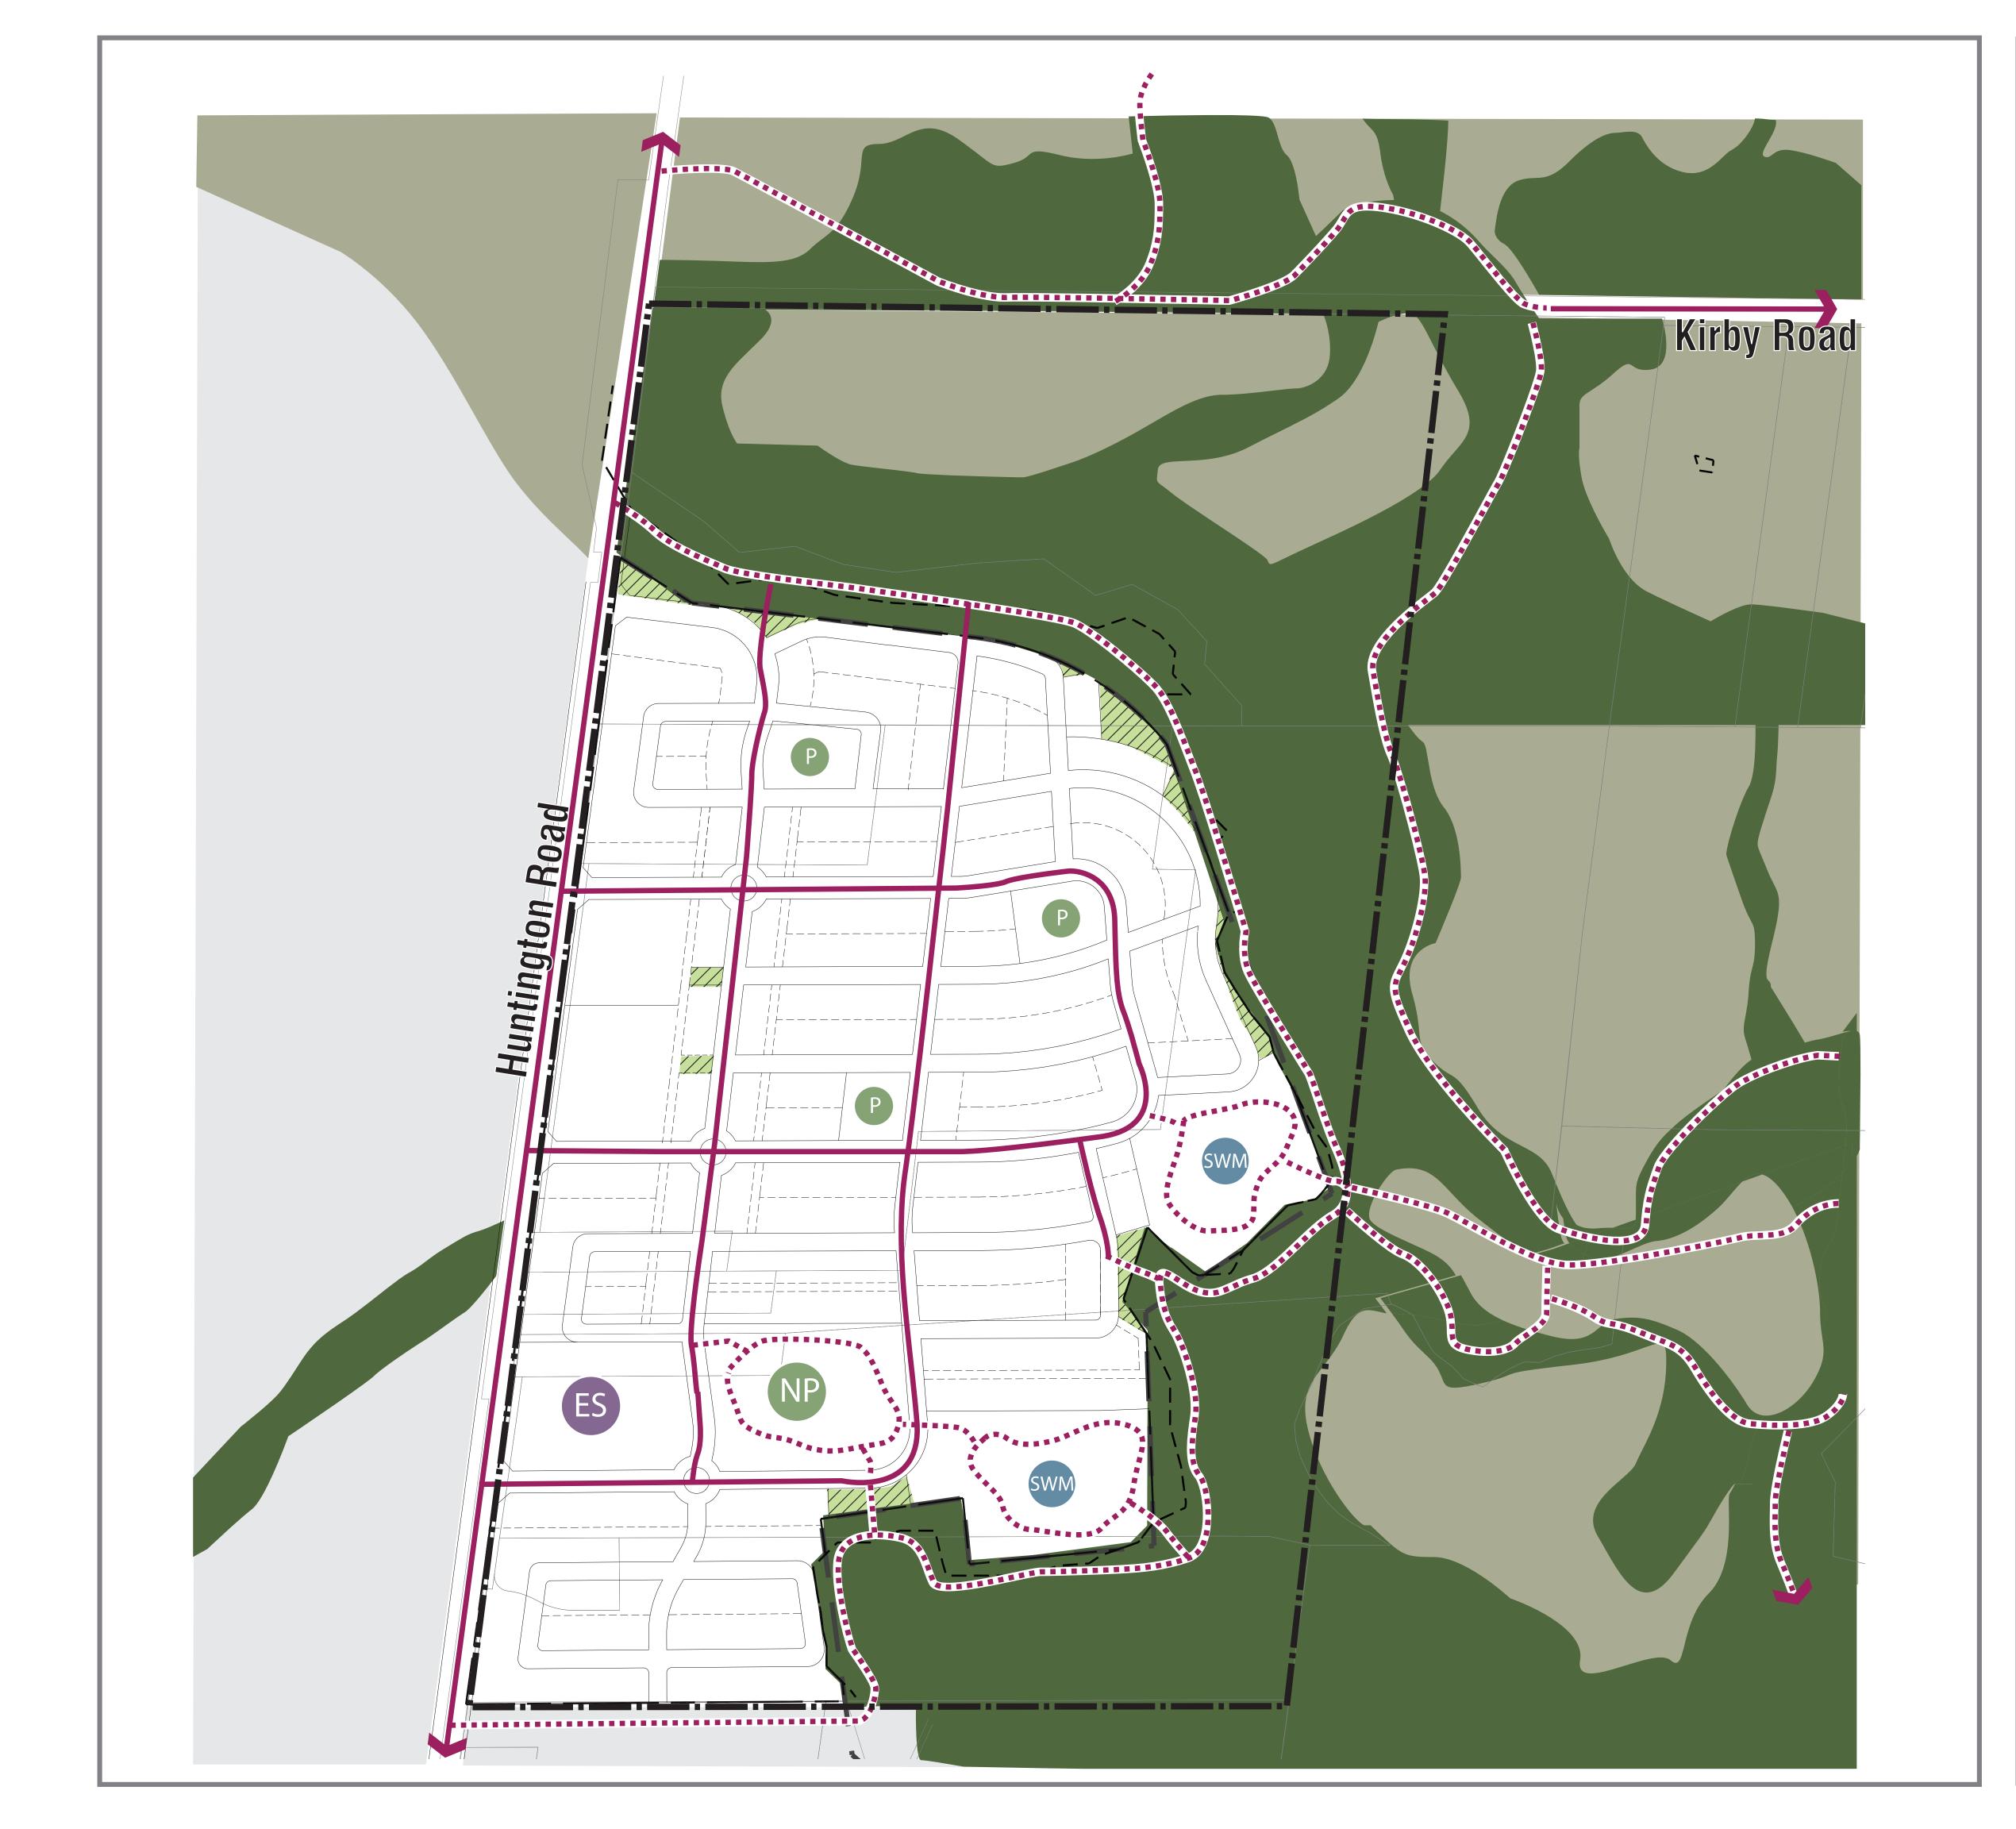

## SCHEDULE C2 **Trails & Parks Huntington Road Community**

Off-Street Trails

On-StreetTrails

Neighbourhood Park

Parkette

Elementary School

Trails & Connections

Stormwater Management Pond

Natural Heritage System: Core Features

Greenbelt Plan Area