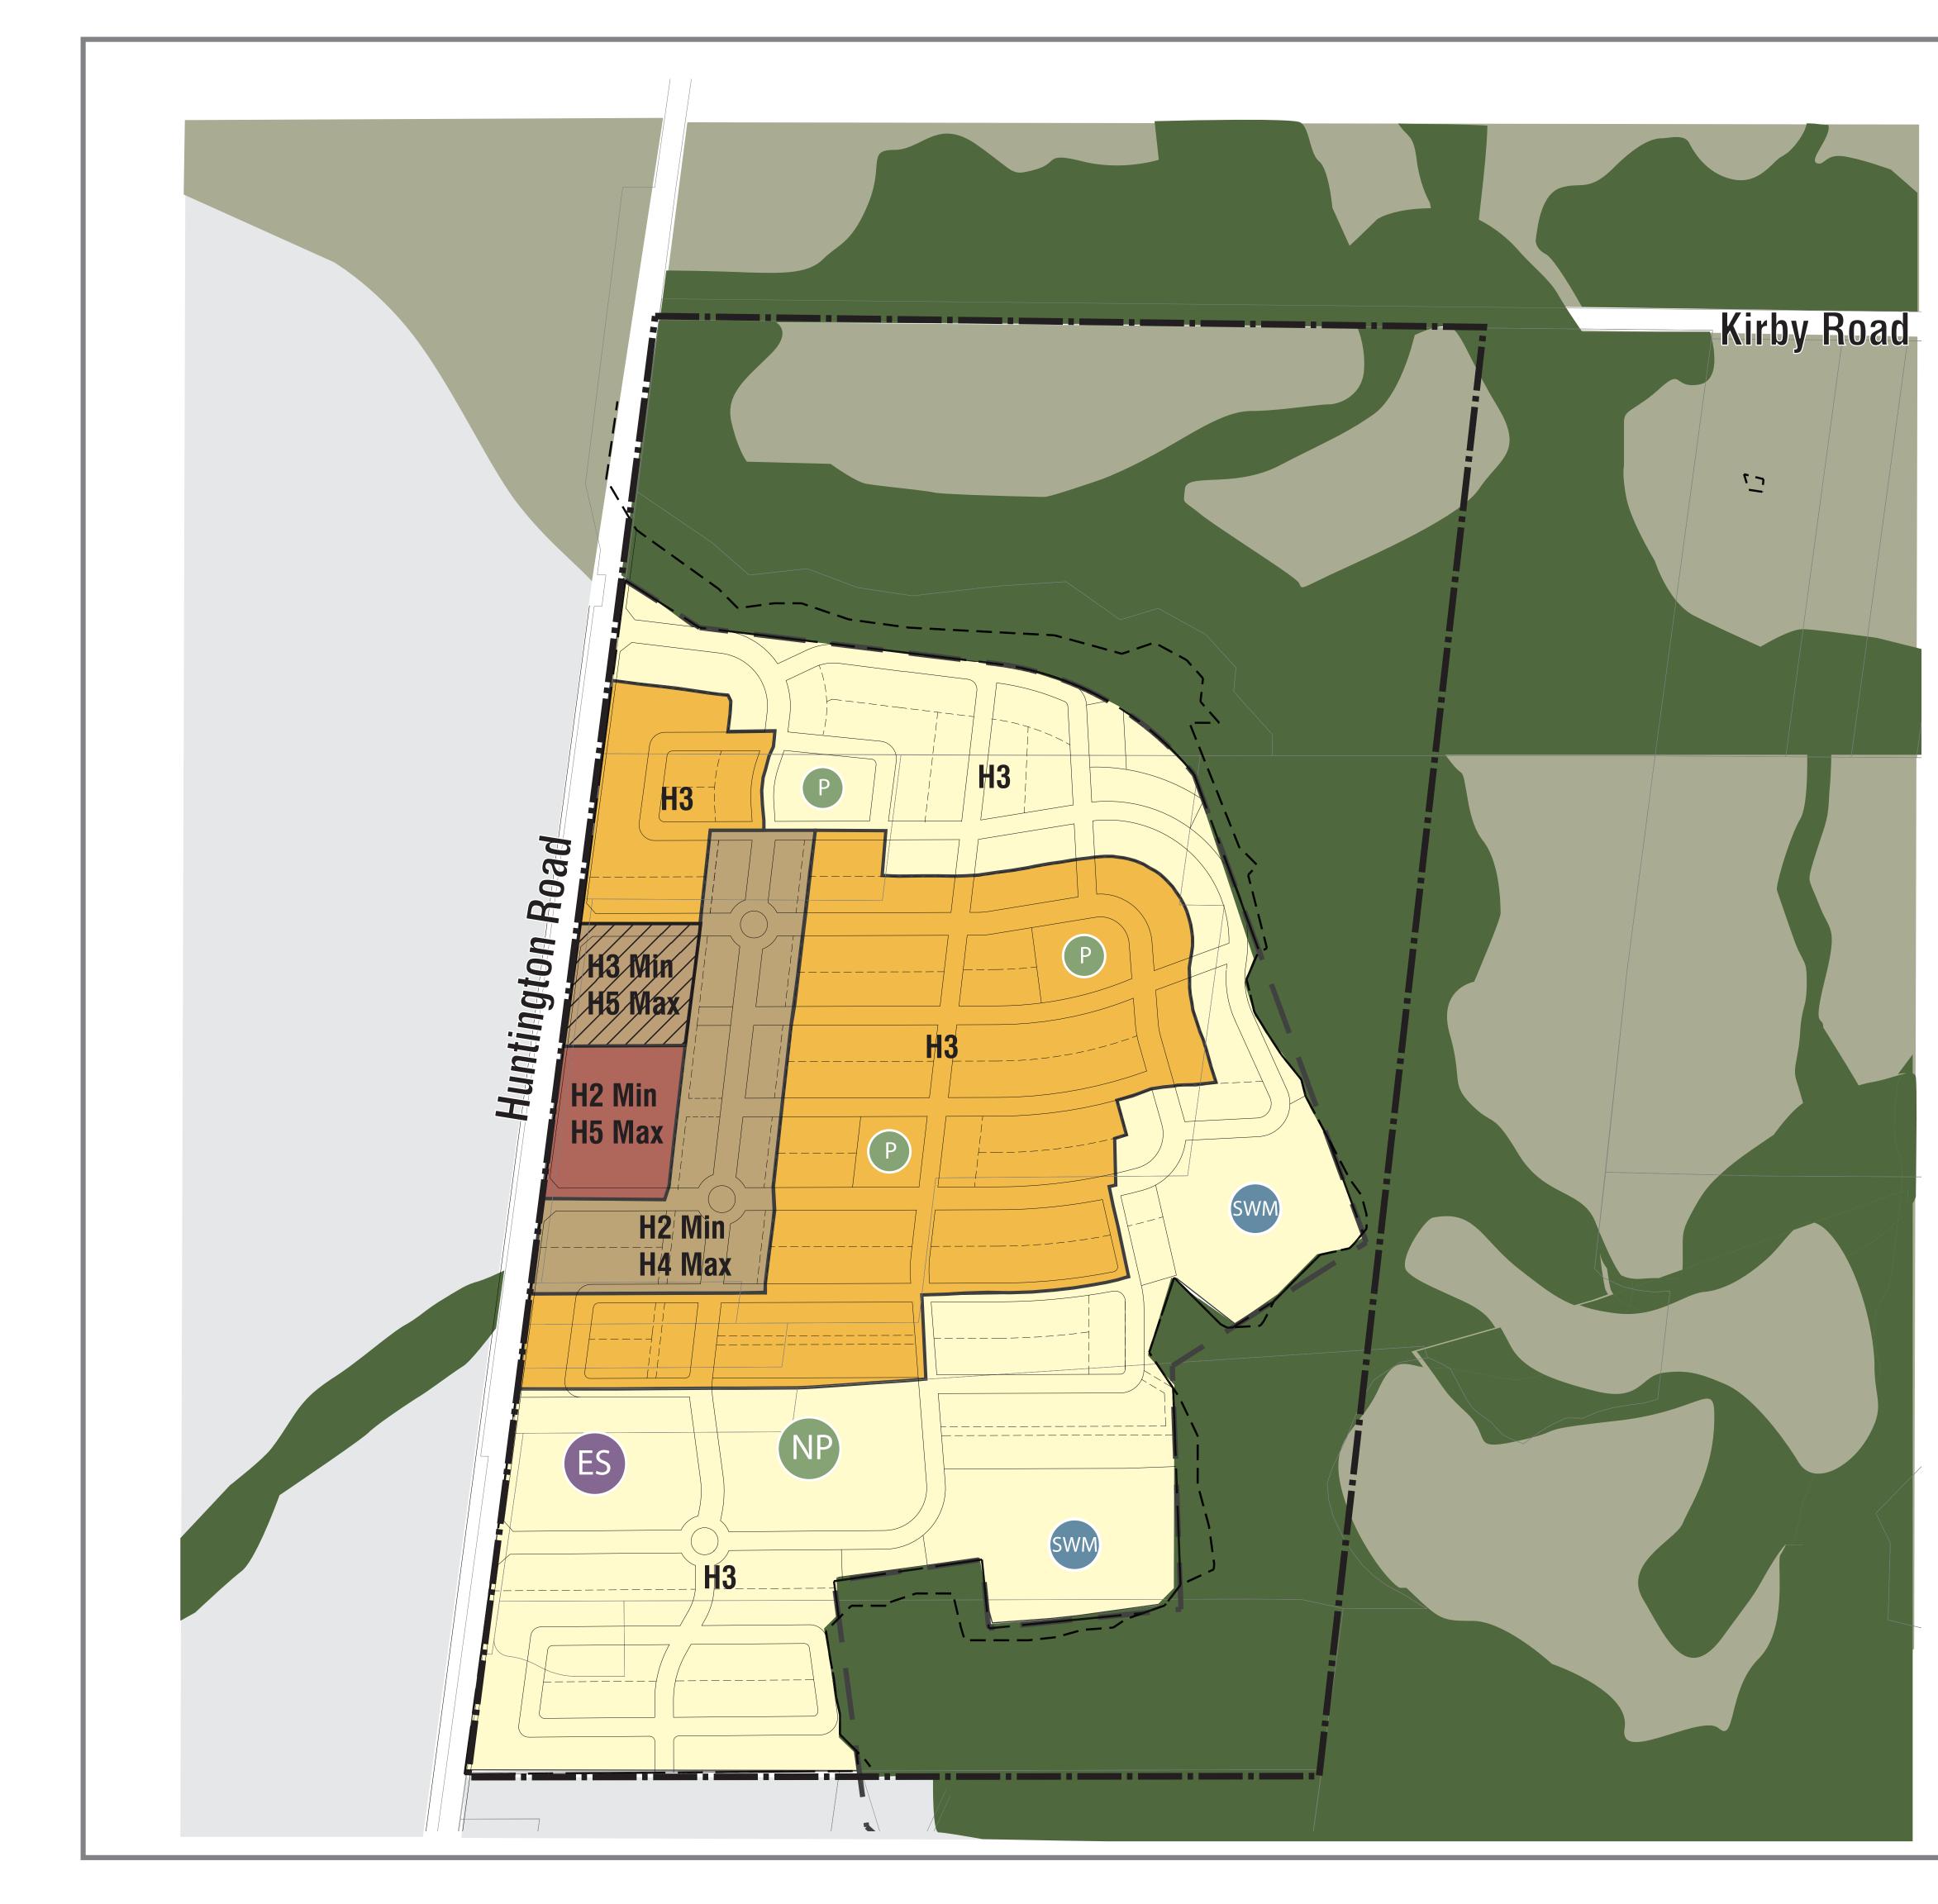

## **SCHEDULE B2** Land Use Huntington Road Community

KN Low-Rise Residential I KN Low-Rise Residential II KN Low-Rise Residetial III KN Low-Rise Mixed-Use I KN Low-Rise Mixed-Use II Elementary School Natural Heritage System: Core Features Greenbelt Plan Area Neighbourhood Park Parkette Stormwater Management Pond Secondary Plan Area Boundary

400 me

**April 2010** 

0 25 50 100