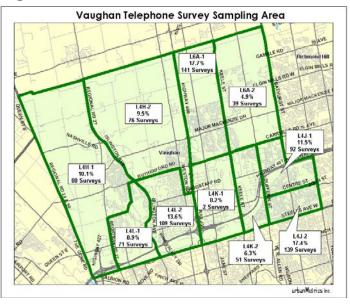

# **Appendix B: Consumer Telephone Survey Results**

As part of a telephone consumer survey conducted in Vaughan, questions about the City were asked to determine existing perceptions and satisfaction levels of trade area residents. The telephone survey was sub-contracted to a research company who interviewed some 800 people between April 1 – May 12, 2009. As shown below in Figure B-1 the telephone surveys were distributed equally throughout the City based on the 2006 Census population data.

# Figure B-5

| VA     | UGH         | AN I        | ELEP           | HONE               | CONSUMER SURVEY                                                        | Fo                                                 |
|--------|-------------|-------------|----------------|--------------------|------------------------------------------------------------------------|----------------------------------------------------|
|        | Interviev   | ver:        |                |                    | Verified by:                                                           |                                                    |
|        | Date of     | Interview:  |                |                    |                                                                        |                                                    |
|        |             |             |                |                    | of Network Research Inc., a market research company. We are conducting | g a survey of people's shopping habits and I w     |
| to ask | you a few o | questions.  | I assure you   | we are not selling | anything.                                                              |                                                    |
| A.     | Are yo      | ou over the | e age of 19 a  | and the primary s  | opper in your home?                                                    | Interviewer, Please watch Quota - 75% female / 250 |
|        |             | YE          | S: GO TO       | QUESTION B.        |                                                                        |                                                    |
|        |             | NC          | : ASK FC       | OR SOMEONE WH      | O IS AND RE-INTRODUCE.                                                 |                                                    |
| В.     | In the      | last THRE   | E MONTHS       | , have you done a  | ny shopping whatsoever?                                                |                                                    |
|        |             | YE          | S: GO TO       | QUESTION C.        |                                                                        |                                                    |
|        |             | NC          | ): TERMIN      | ATE INTERVIEW.     | THIS IS NOT A COMPLETED SURVEY.                                        |                                                    |
| C.     | INTER       | VIEWER:     | Circle the a   | appropriate SAMP   | LING AREA.                                                             |                                                    |
|        |             |             |                |                    |                                                                        | Interviewer, Please watch Quota                    |
|        |             | Circle      |                |                    |                                                                        |                                                    |
|        |             | Area        | FSA            | # of Surveys       |                                                                        |                                                    |
|        |             | 1           | L4H-1          | 80                 |                                                                        |                                                    |
|        |             | 2           | L4H-2          | 76                 |                                                                        |                                                    |
|        |             | 3           | L4J-1          | 92                 |                                                                        |                                                    |
|        |             | 4           | L4J-2          | 139                |                                                                        |                                                    |
|        |             | 5           | L4K-1          | 2                  |                                                                        |                                                    |
|        |             | 6           | L4K-2          | 51                 |                                                                        |                                                    |
|        |             | 7           | L4L-1          | 71                 |                                                                        |                                                    |
|        |             | 8           | L4L-2          | 109                |                                                                        |                                                    |
|        |             | 9           | L6A-1<br>L6A-2 | 141<br>39          |                                                                        |                                                    |
|        |             | 10          | LbA-2          | 39                 |                                                                        |                                                    |
|        |             |             |                |                    |                                                                        |                                                    |
|        | INTERVIEV   | VER: Plea:  | se record da   | ata below and con  | tinue with survey                                                      |                                                    |
|        |             | Г           |                |                    |                                                                        |                                                    |
|        | Phone Num   | ber:        |                |                    | Postal Code [6 digits]                                                 |                                                    |
|        |             |             |                |                    |                                                                        |                                                    |
|        |             |             |                |                    |                                                                        |                                                    |
|        | Time Starte | d: _        | an             | n / pm             | Time Finished:am /                                                     | om                                                 |